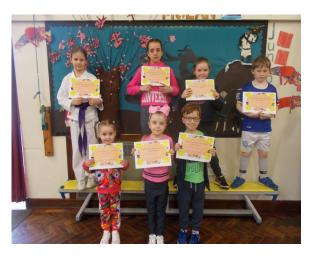

### **GROWTH Certificate Winners**

# MULAN E

Lexie, Oliver, Jasmine, Logan, Mia, Georgia, Olivia, Olivia, Lainy-Rae, Marcel, Nyla, Finn & Saul.