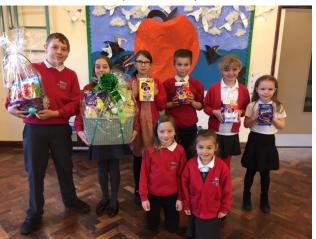

# School Easter Raffle

Our PTA organised an Easter Raffle this week with a fantastic chocolate prize to be won each day. Thank you to our PTA for or-

ganising this.

Well done to all our winners— George, Lola, Olivia, Oliver, Aimee, Scarlett, Olivia and Eva.