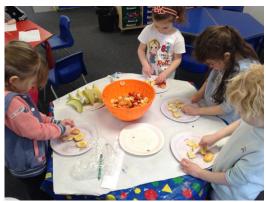

# Sports Relief

Thank you for all the donations we received last week we managed to raise £158.80. The children had a great day participating in sporting ac-

tivities and making healthy food.