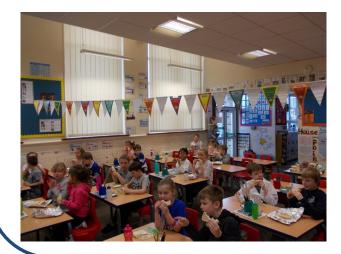

# Sports Relief

Thank you for all the donations we received last week we managed to raise £158.80. The children had a great day participating in sporting ac-

tivities and making healthy food.