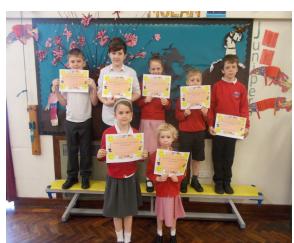

# **New Road Primary School**

Weekly Newsletter- 20th April 2018 (Week 25)



# Welcome Back

We hope you have all had a lovely Easter

break and not eaten too much chocolate!! We have a busy half term coming up which includes SATS, our Year 6 going on their Residential Trip, Bikeability for some of our Year 5 & Year 6 children and our Reception children are going

Onice ability

Obike ability

on a class trip to Manchester Airport. Don't forget to get hiding your childs kindness stone this weekend too so we can see where they finally end up !!!

### **GROWTH Certificate Winners**



Alicia, Oliver, Aimee, Callum, Poppy, George, Jeannie, Gio, Eliza, Scarlett, Lucas, Toby & Elsie.

#### **House Point Winners**



Samuel, Joshua, Tiffany, Saul, Sam, Holly & Evelyn.

Telephone: 01422 831351

email:admin@newroad.calderdale.sch.uk

Website: www.newroadprimarycalderdale.org.uk



### **April**

26th Year 5 Class Assembly27th Fire Fighters Collection

#### May

4th Year 1 Indoor Athletics at Ryburn 9.30—11.30

**7th** School Closed for May Day Bank Holiday

8th Reception Class Trip

14th SATS week

18th Year 5 & Year 6 Kwik Cricket at Ryburn 9.30—12.15

21st-23rd Year 6 Residential

24th Bikeability Year 5 & 6

25th Bikeability Year 5 & 6

25th The Big Sing Year 4 at Piece Hall 5.00—7.30

25th School Closes

#### June

4th School reopens

6th Class photos

7th Bikeability Year 5 & 6

8th Bikeability Year 5 & 6

14th Year 1 Class Assembly

15th Year 5 & Year 6 small school rounders at Ryburn 9.30-11.15