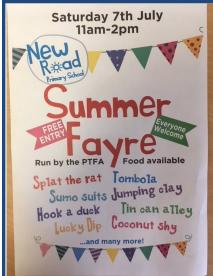

## Summer Fayre

Please come and support our school and our PTA at our Summer Fayre on Saturday 7th July from 11am-2pm