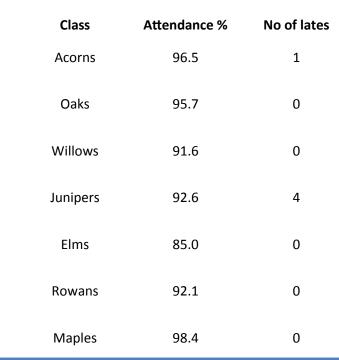

## Weekly Attendance Figures

School- 93.5%

Well done to all 5 classes with no lates.

Year 2 had a fantastic time on their trip to the Sea Life Centre. Their favourite creature was the Japanese Spider Crab!