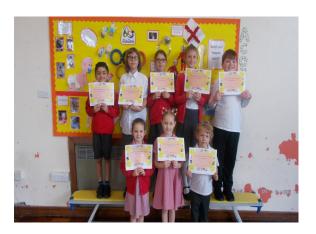

38)

# Year 6 News

Well done to all our fabulous Year 6 children who received their SAT's results this week. The results have increased in each subject area from last year and Maths has increased by 12% !!! We are also above the National Average result in combined Reading, Writing and Maths. We are all so proud of the children and a special thank you to our fantastic Year 6 teaching staff—Miss Gilchrist and Mrs Brierley.

### <u>Oliver</u>

We were all blown away by the amazing acting and singing from all the children in their production of Oliver this week. You were all stars !!!







Year 6

#### GROWTH Certificate Winners

# Since I was bery .....

Oliver, Zachary, Sam, Scarlett, Lexie, Bonnie, Evangeline, Oliver, Ruby, Lincoln, Otis, Betsy, Enya and Brandon.

# House Point Winners



Charlie, Sian, Olivia, Georgia, Seth, Iris, Mia and Noah.

Telephone: 01422 831351

email:admin@newroad.calderdale.sch.uk

Website: www.newroadprimarycalderdale.org.uk

#### **July**

15th—Informal Parents Evening

16th—Yr 6 End of Year Trip

19th—Leavers Assembly

19th-School Closes

#### September

2nd—School Closed—Training Day

3rd—School Reopens

18th—Yr 6 Parents Residential Meeting 5.30

18th—Reception Parents Literacy Meeting

#### October

10th—Individual School Photos

11th—Firefighters Collection

14th—Parents Evening 3.30-6.00

15th—Parents Evening 3.30-6.00

17th—Open Evening at Ryburn 7.00-9.00

25th-School Closes

#### November

4th—School Closed—Training
Day

5th—School Reopens

13th—Yr 1, Yr 2 & Yr 4 Road Safety

19th—Rec 2020 online applications open

20th—Rec to Yr 6—F