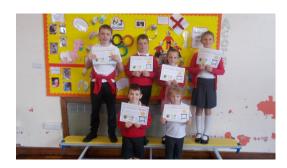

alderdale.org.uk

#### **July**

15th—Informal Parents Evening

16th—Yr 6 End of Year Trip

19th—Leavers Assembly

19th-School Closes

#### September

2nd—School Closed—Training Day

3rd—School Reopens

18th—Yr 6 Parents Residential Meeting 5.30

18th—Reception Parents Literacy Meeting

#### October

10th—Individual School Photos

11th—Firefighters Collection

14th—Parents Evening 3.30-6.00

15th—Parents Evening 3.30-6.00

17th—Open Evening at Ryburn 7.00-9.00

25th-School Closes

#### November

4th—School Closed—Training
Day

5th—School Reopens

13th—Yr 1, Yr 2 & Yr 4 Road Safety

19th—Rec 2020 online applications open

20th—Rec to Yr 6—Flu Immunisations

#### December

11th—EYFS Production 2.30

13th-Christmas Fayre

17th—KS2 Christmas Concert 6.15pm

#### Lunchtime Certificate Winners





## Weekly Attendance Figures

School- 93.5%

Well done to all 5 classes with no lates.



Year 2 had a fantastic time on their trip to the Sea Life Centre. Their favourite creature was the Japanese Spider Crab!







# After School Clubs

<u>Clubs for the Summer</u> <u>Term</u>

Monday Tuesday Street Dance Karate Club

#### PTFA Facebook

Please 'like' the PTFA facebook page to find out what our PTFA are doing. It would be great to see more of you accessing the page and supporting the team. Thank you

Search—Friends of New Road Primary.