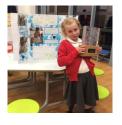

## **Science Fair**

Well done to all 5 children from New Road who presented at the Copley Science Fair this week. There were absolutely amazing and we walked away with 4th place (Lois) and 1st place (Evie). All the children involved were so confident and articulate when they spoke to each judge, we are all so proud.