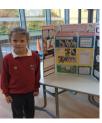

## **Science Fair**

Well done to all 5 children from New Road who presented at the Copley Science Fair this week. There were absolutely amazing and we walked away with 4th place (Lois) and 1st place (Evie). All the children involved were so confident and articulate when they spoke to each judge, we are all so proud.