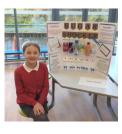

## **Science Fair**

Well done to all 5 children from New Road who presented at the Copley Science Fair this week. There were absolutely amazing and we walked away with 4th place (Lois) and 1st place (Evie). All the children involved were so confident and articulate when they spoke to each judge, we are all so proud.