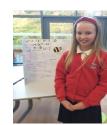

## **Science Fair**

Well done to all 5 children from New Road who presented at the Copley Science Fair this week. There were absolutely amazing and we walked away with 4th place (Lois) and 1st place (Evie). All the children involved were so confident and articulate when they spoke to each judge, we are all so proud.