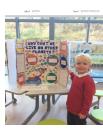

## **Science Fair**

Well done to all 5 children from New Road who presented at the Copley Science Fair this week. There were absolutely amazing and we walked away with 4th place (Lois) and 1st place (Evie). All the children involved were so confident and articulate when they spoke to each judge, we are all so proud.