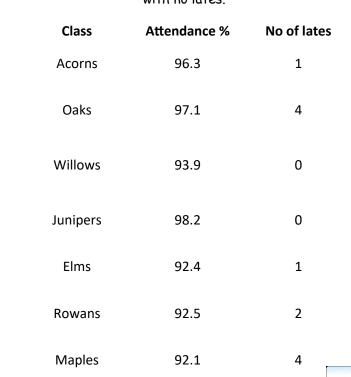

#### Weekly Attendance Figures

Whole School: 94.6%. Well done to Willows and Junipers with no lates.

Weekly Sport Champion and Bushcraft Hero

Our Sports Champion Miss Heckler has Chosen:

Bushcraft Hero— Junipers