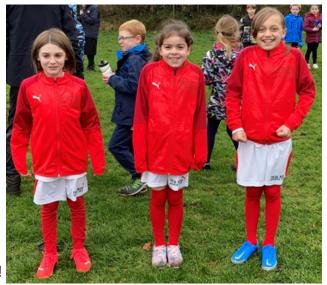

### **Congratulations**

We are delighted to share with you the fantastic achievements of three of our girls who took part in the second round of The West Yorkshire Cross Country finals on Wednesday.

Bea finished 4th, Elsie finished 16th and Felicity finished 19th.

Bea will go through to the next round so we will keep you updated on her performance.

Since becoming The West Yorkshire Active School of the Year nothing is stopping our pupils success!

Sports Champions— Elsie, Bea and Felicity.